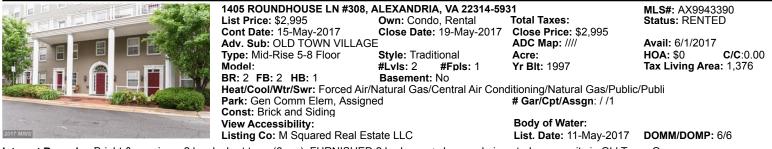

Internet Remarks: Bright & spacious, 2 level, short term (6 mo), FURNISHED 2 bedroom + den condo in gated community in Old Town. Open concept w/ large walk in closets, recently renovated kitchen and bathrooms, plus new hardwood floors. Crown molding, laundry on BR level, dining room, & 2 balconies. Parking, clubhouse, pool, & gym. Walk to King St Metro, shops and restaurants.